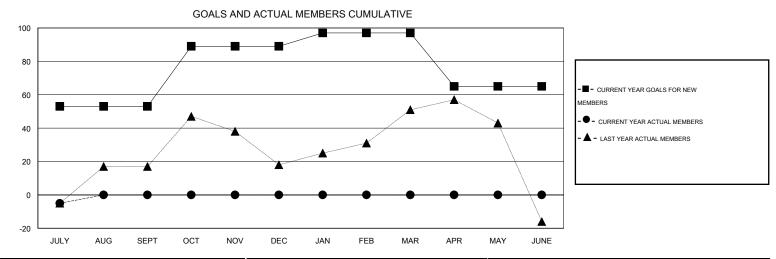

## MONTHLY MEMBERSHIP PROGRESS REPORT

District 310 A2

Results as of: 7/31/2016

GMT: SURANGRAT VARDHANABHUTI

LOCATION THAILAND

GMT CA 5

|               |                  | Clubs             |                  |                  | Members               |                    |                                     |                    |                  |  |
|---------------|------------------|-------------------|------------------|------------------|-----------------------|--------------------|-------------------------------------|--------------------|------------------|--|
|               | RESUI            | LTS FOR 2016-2017 |                  |                  | RESULTS FOR 2016-2017 |                    |                                     |                    |                  |  |
| QUARTER       | NEW CLUB<br>GOAL | NEW CLUBS         | DROPPED<br>CLUBS | NET<br>GAIN/LOSS | QUARTER               | NEW MEMBER<br>GOAL | CHARTER AND<br>NEW MEMBERS<br>ADDED | DROPPED<br>MEMBERS | NET<br>GAIN/LOSS |  |
| JULY/AUG/SEPT | 1                | 0                 | 0                | 0                | JULY/AUG/SEPT         | 53                 | 5                                   | 10                 | -5               |  |
| OCT/NOV/DEC   | 0                | 0                 | 0                | 0                | OCT/NOV/DEC           | 36                 | 0                                   | 0                  | 0                |  |
| JAN/FEB/MAR   | 0                | 0                 | 0                | 0                | JAN/FEB/MAR           | 8                  | 0                                   | 0                  | 0                |  |
| APR/MAY/JUNE  | 0                | 0                 | 0                | 0                | APR/MAY/JUNE          | -32                | 0                                   | 0                  | 0                |  |